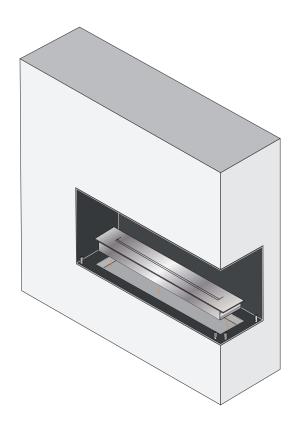

## FOCO CORNER RIGHT

Two-sided corner built-in bioethanol fireplace

Danish Design by Bio Fireplace Group

Fireproofing materials are not included - must be purchased separately

Fireproofing materials are not included - must be purchased separately