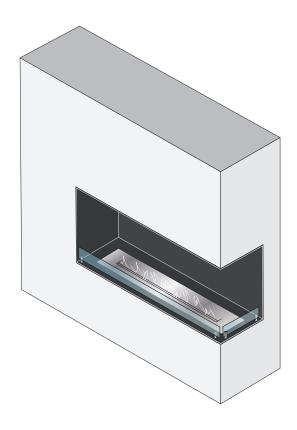

## FOCO CORNER RIGHT

Two-sided corner built-in bioethanol fireplace

Danish Design by Bio Fireplace Group

Fireproofing materials are not included - must be purchased separately

Fireproofing materials are not included - must be purchased separately