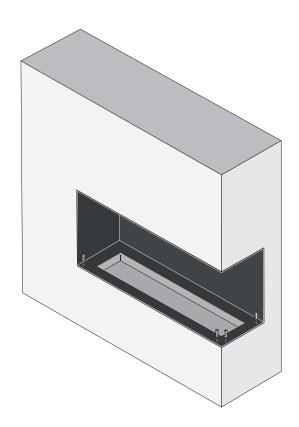

## FOCO CORNER RIGHT

Two-sided corner built-in bioethanol fireplace

Danish Design by Bio Fireplace Group

Fireproofing materials are not included - must be purchased separately

Fireproofing materials are not included - must be purchased separately