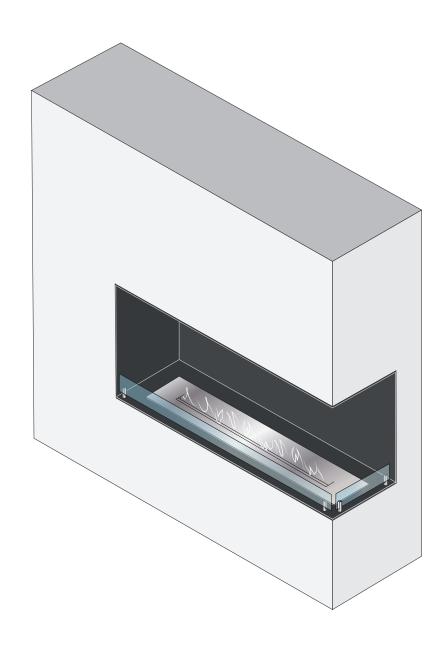

## FOCO CORNER RIGHT

Two-sided corner built-in bioethanol fireplace

Danish Design by Bio Fireplace Group

Fireproofing materials are not included - must be purchased separately

Fireproofing materials are not included - must be purchased separately