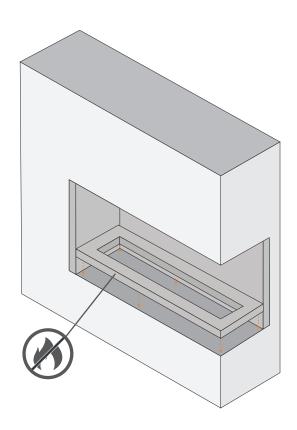

## FOCO CORNER RIGHT

Two-sided corner built-in bioethanol fireplace

Danish Design by Bio Fireplace Group

Fireproofing materials are not included - must be purchased separately

Fireproofing materials are not included - must be purchased separately