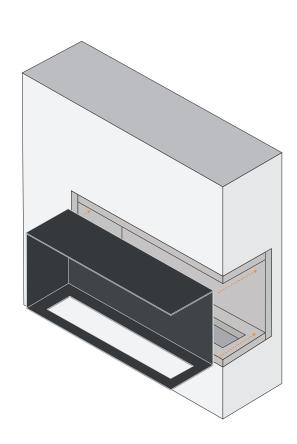

## FOCO CORNER RIGHT

Two-sided corner built-in bioethanol fireplace

Danish Design by Bio Fireplace Group

Fireproofing materials are not included - must be purchased separately

Fireproofing materials are not included - must be purchased separately