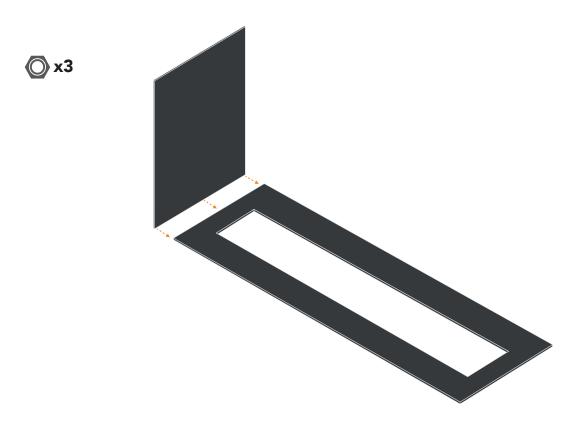

Number of required fasteners may vary

**T** x4

Number of required screws may vary

**12** 

**T** x4

Number of required screws may vary