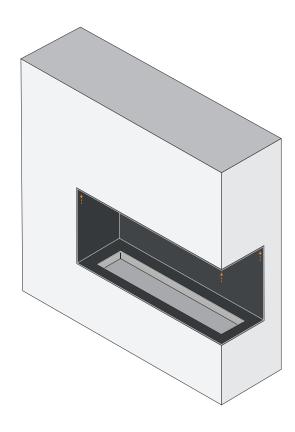

## FOCO CORNER RIGHT

Two-sided corner built-in bioethanol fireplace

Danish Design by Bio Fireplace Group

Fireproofing materials are not included - must be purchased separately

Fireproofing materials are not included - must be purchased separately