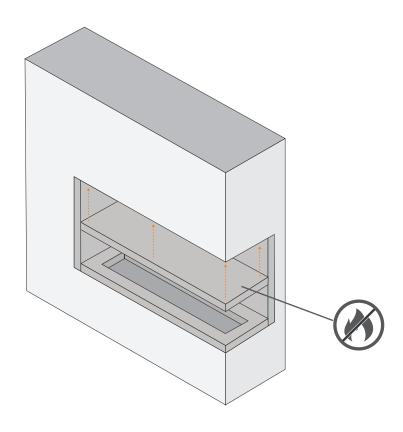

## FOCO CORNER RIGHT

Two-sided corner built-in bioethanol fireplace

Danish Design by Bio Fireplace Group

Fireproofing materials are not included - must be purchased separately

Fireproofing materials are not included - must be purchased separately