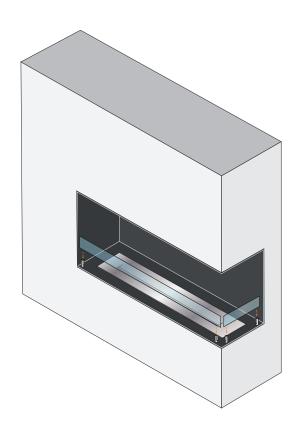

## FOCO CORNER RIGHT

Two-sided corner built-in bioethanol fireplace

Danish Design by Bio Fireplace Group

Fireproofing materials are not included - must be purchased separately

Fireproofing materials are not included - must be purchased separately