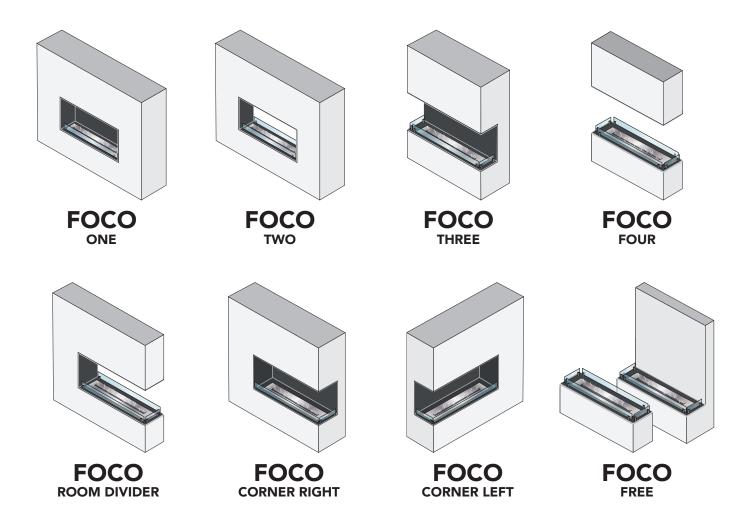

## FOCO CORNER RIGHT

Two-sided corner built-in bioethanol fireplace

Danish Design by Bio Fireplace Group

Fireproofing materials are not included - must be purchased separately

Fireproofing materials are not included - must be purchased separately