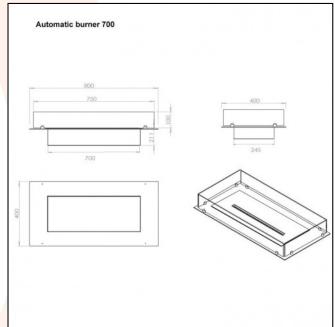

## **DESCRIPTION:**

Foco Free is the perfect fireplace solution for your Do-It-Yourself bioethanol fireplace project. This model of Foco Free is 80 cm wide and you can choose between a manual or automatic burner.

## **TECHNICAL DATA:**

Type: Built-in bioethanol fireplace Size: H: 15 x W: 80 x D: 40 cm Materials: Steel and glass

Weight: Ca. 20 kg

Capacity: Manual: 3,5 liters | Automatic: depends

on the burner

**Heat Effect:** Manual: 3,28kW | Automatic:

depends on the burner

Colour: Black

**Burner Type:** Manual: Adjustable | Automatic:

Adjustable

Fuel/Propellant: Bioethanol 96,6% alcohol Consumption: Manual: Up to 6 hours per filling

| Automatic: depends on the burner