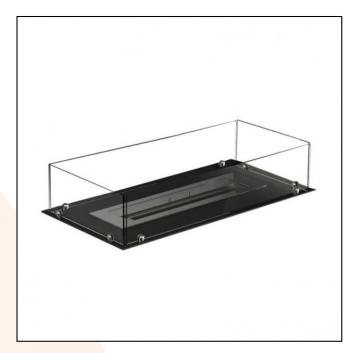

## **DESCRIPTION:**

Foco Free is the perfect fireplace solution for your Do-It-Yourself bioethanol fireplace project. This model of Foco Free is 80 cm wide and you can choose between a manual or automatic burner.

## **TECHNICAL DATA:**

Type: Built-in bioethanol fireplace Size: H: 15 x W: 80 x D: 40 cm Materials: Steel and glass

Weight: Ca. 20 kg

Capacity: Manual: 3,5 liters | Automatic: depends

on the burner

**Heat Effect:** Manual: 3,28kW | Automatic: