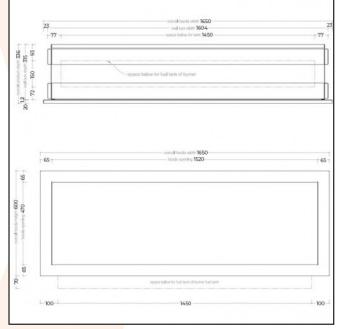

## **TECHNICAL DATA:**

Type: Bioethanol Fireplace

**Size:** H: 60 x W: 165 x D: 33,6 cm

Materials: Steel Weight: 77,25 kg Capacity: 8,15 Liter Heat Effect: 9,5 kW Colour: Brushed Steel

**Burner Type:** Icon Fires Slimline - 140 cm **Fuel/Propellant:** Bioethanol 96.6% Alcohol