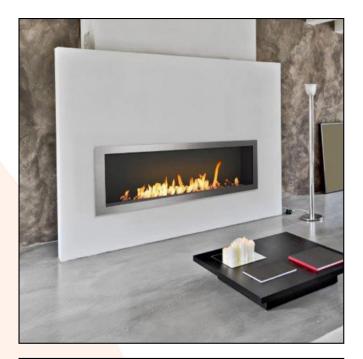

## Icon Fires Slimline Firebox SFB1650 - Brushed Steel

**ITEM NUMBER: BIO-70-212** 

## **DESCRIPTION:**

Large and eye-catching bioethanol fireplace in brushed steel. You get a stylish fireplace, with a burn time up to 9 hours, so you easily can enjoy the living flames.

## **TECHNICAL DATA:**

Type: Bioethanol Fireplace

**Size:** H: 60 x W: 165 x D: 33,6 cm

Materials: Steel Weight: 77,25 kg Capacity: 8,15 Liter Heat Effect: 9,5 kW Colour: Brushed Steel

**Burner Type:** Icon Fires Slimline - 140 cm **Fuel/Propellant:** Bioethanol 96.6% Alcohol