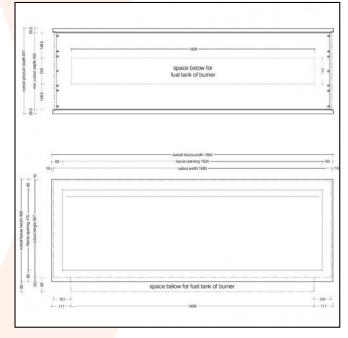

## **TECHNICAL DATA:**

Type: Bioethanol Fireplace

**Size:** H: 60 x W: 165 x D: 45 cm.

Materials: SS304 Steel

Weight: 43,25 kg Capacity: 8,15 Liter Heat Effect: 9,8 kW Colour: Stainless Steel

**Burner Type:** Icon Fires Slimline - 140 cm **Fuel/Propellant:** Bioethanol 96.6% Alcohol **Consumption:** Up to 9 hours burn time pr. filling