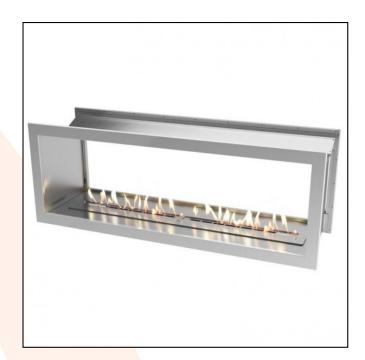

## Icon Doublesided Slimline Firebox FBDS1650 - Stainless Steel

ITEM NUMBER: BIO-70-224

## **DESCRIPTION:**

A double-sided built-in bioethanol fireplace with adjustable flames that can be seen from 2 rooms. You get an elegant and stylish design and an easy installation.

## **TECHNICAL DATA:**

Type: Bioethanol Fireplace

**Size:** H: 60 x W: 165 x D: 45 cm.

Materials: SS304 Steel

Weight: 43,25 kg Capacity: 8,15 Liter Heat Effect: 9,8 kW Colour: Stainless Steel

**Burner Type:** Icon Fires Slimline - 140 cm **Fuel/Propellant:** Bioethanol 96.6% Alcohol **Consumption:** Up to 9 hours burn time pr. filling