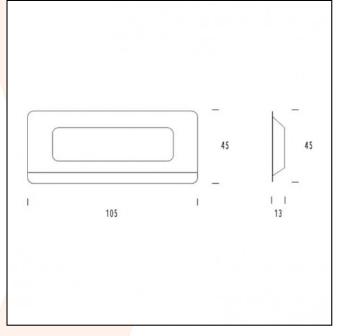

## **TECHNICAL DATA:**

Type: Bioethanol Fireplace Size: H: 45 x W: 105 x D: 13 cm Materials: Wood | Powder-coated steel | Stainless steel Weight: 17 kg Capacity: 2 x 1 Litre Heat Effect: 4 kW Colour: Black Burner Type: Manual Burner: Non-adjustable Flame Fuel/Propellant: Bioethanol 96,6% Alcohol Consumption: Up to 5-7 hours of burn time per filling