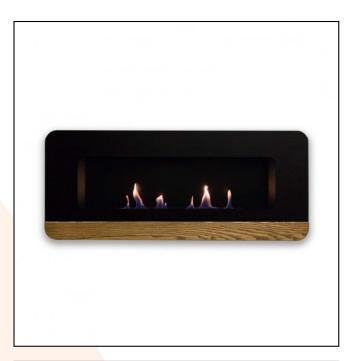

## Cora Duo - Black

ITEM NUMBER: BIO-50-101

## **DESCRIPTION:**

Wall-mounted bioethanol fireplace from the Danish manufacturer Nordlys Denmark, in a nice stylish design. An elegant design with a popular wooden finish, giving the fireplace its unique look.

## **TECHNICAL DATA:**

Type: Bioethanol Fireplace Size: H: 45 x W: 105 x D: 13 cm Materials: Wood | Powder-coated steel | Stainless steel Weight: 17 kg Capacity: 2 x 1 Litre Heat Effect: 4 kW Colour: Black Burner Type: Manual Burner: Non-adjustable Flame Fuel/Propellant: Bioethanol 96,6% Alcohol Consumption: Up to 5-7 hours of burn time per filling